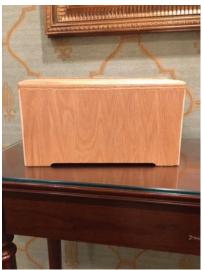

## Urn Selections Selections (effective April 8, 2024)

Thamesford Aluminium G.C. UR2009 Cost: \$195.00

Light Oak G.C. UR5103 Cost: \$295.00

Cherry G.C. UR5100 Cost: \$325.00

Solid Oak G.C. UR2021 Cost \$425.00

Marble Rose G. C. UR2012 Cost: \$595.00

| Manufacturer | Model  | Туре        | Size                                | Price    |
|--------------|--------|-------------|-------------------------------------|----------|
| Gravure-Cr.  | UR2012 | Marble Rose | 7" D x 10¼" H                       | \$595.00 |
| Gravure-Cr.  | UR2021 | Solid Oak   | 9¾" L x 7¾" W x 10" H               | \$425.00 |
| Gravure-Cr.  | UR5100 | Cherry      | 7¼" L x 6½" W x 8¼" H               | \$325.00 |
| Gravure-Cr.  | UR5103 | Light Oak   | 9 <sup>7/8</sup> " L x 8" W x 5½" H | \$295.00 |
| Gravure-Cr.  | UR2009 | Thamesford  | 6" D x 8" H                         | \$195.00 |