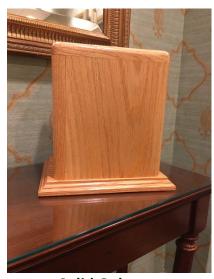

## Urn Selections Selections (effective April 8, 2024)

Thamesford Aluminium G.C. UR2009 Cost: \$195.00

Light Oak G.C. UR5103 Cost: \$295.00

Cherry G.C. UR5100 Cost: \$325.00

Solid Oak G.C. UR2021 Cost \$425.00

Marble Rose G. C. UR2012 Cost: \$595.00

| Manufacturer | Model  | Туре        | Size                                | Price    |
|--------------|--------|-------------|-------------------------------------|----------|
| Gravure-Cr.  | UR2012 | Marble Rose | 7" D x 10¼" H                       | \$595.00 |
| Gravure-Cr.  | UR2021 | Solid Oak   | 9¾" L x 7¾" W x 10" H               | \$425.00 |
| Gravure-Cr.  | UR5100 | Cherry      | 7¼" L x 6½" W x 8¼" H               | \$325.00 |
| Gravure-Cr.  | UR5103 | Light Oak   | 9 <sup>7/8</sup> " L x 8" W x 5½" H | \$295.00 |
| Gravure-Cr.  | UR2009 | Thamesford  | 6" D x 8" H                         | \$195.00 |