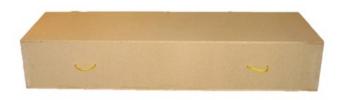

## Casket Selections (effective April 8, 2024)

Hollinshead – Model: 2275-5 – Type: Presswood container – Interior: not lined Size: Adult – Measurements: 75" L X 25" W X 12.5" H Cost: \$335.00

Batesville – Model: 179356 – Type: Cloth Covered Casket – Interior: Ivory Crepe Size: Adult – Measurements: 78.5" L X 24" W X 13" H Cost: \$895.00