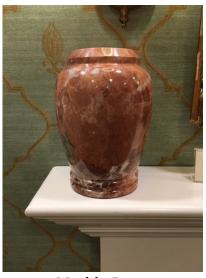

Marble Rose G. C. UR2012 Cost: \$595.00

| Manufacturer | Model  | Туре        | Size                                | Price    |
|--------------|--------|-------------|-------------------------------------|----------|
| Gravure-Cr.  | UR2012 | Marble Rose | 7" D x 10¼" H                       | \$595.00 |
| Gravure-Cr.  | UR2021 | Solid Oak   | 9¾" L x 7¾" W x 10" H               | \$425.00 |
| Gravure-Cr.  | UR5100 | Cherry      | 7¼" L x 6½" W x 8¼" H               | \$325.00 |
| Gravure-Cr.  | UR5103 | Light Oak   | 9 <sup>7/8</sup> " L x 8" W x 5½" H | \$295.00 |
| Gravure-Cr.  | UR2009 | Thamesford  | 6" D x 8" H                         | \$195.00 |