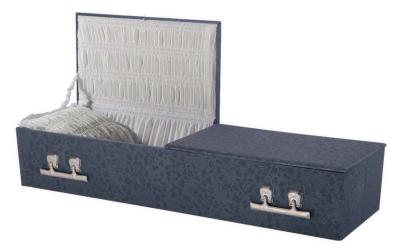

Batesville – Model: 184743 – Type: Wood Composite with Printed Woodgrain – Interior: Ivory Crepe Size: Adult – Measurements: 77" L X 23" W X 13" H Cost: \$1,495.00

Prices effective April 8, 2024 Note that prices are subject to change so please check back with our office to ensure that you have the most up to date price list.