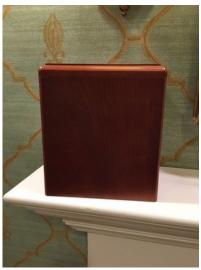

## Urn Selections Selections (effective April 8, 2024)

Thamesford Aluminium G.C. UR2009 Cost: \$195.00

Light Oak G.C. UR5103 Cost: \$295.00

Cherry G.C. UR5100 Cost: \$325.00

Solid Oak G.C. UR2021 Cost \$425.00

Marble Rose G. C. UR2012 Cost: \$595.00

| Manufacturer | Model  | Туре        | Size                                | Price    |
|--------------|--------|-------------|-------------------------------------|----------|
| Gravure-Cr.  | UR2012 | Marble Rose | 7" D x 10¼" H                       | \$595.00 |
| Gravure-Cr.  | UR2021 | Solid Oak   | 9¾" L x 7¾" W x 10" H               | \$425.00 |
| Gravure-Cr.  | UR5100 | Cherry      | 7¼" L x 6½" W x 8¼" H               | \$325.00 |
| Gravure-Cr.  | UR5103 | Light Oak   | 9 <sup>7/8</sup> " L x 8" W x 5½" H | \$295.00 |
| Gravure-Cr.  | UR2009 | Thamesford  | 6" D x 8" H                         | \$195.00 |