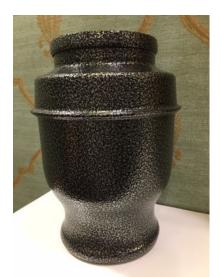

## Urn Selections Selections (effective April 8, 2024)

Thamesford Aluminium G.C. UR2009 Cost: \$195.00

Light Oak G.C. UR5103 Cost: \$295.00

Cherry G.C. UR5100 Cost: \$325.00

Solid Oak G.C. UR2021 Cost \$425.00

Marble Rose G. C. UR2012 Cost: \$595.00

| Manufacturer | Model  | Туре        | Size                                | Price    |
|--------------|--------|-------------|-------------------------------------|----------|
| Gravure-Cr.  | UR2012 | Marble Rose | 7" D x 10¼" H                       | \$595.00 |
| Gravure-Cr.  | UR2021 | Solid Oak   | 9¾" L x 7¾" W x 10" H               | \$425.00 |
| Gravure-Cr.  | UR5100 | Cherry      | 7¼" L x 6½" W x 8¼" H               | \$325.00 |
| Gravure-Cr.  | UR5103 | Light Oak   | 9 <sup>7/8</sup> " L x 8" W x 5½" H | \$295.00 |
| Gravure-Cr.  | UR2009 | Thamesford  | 6" D x 8" H                         | \$195.00 |