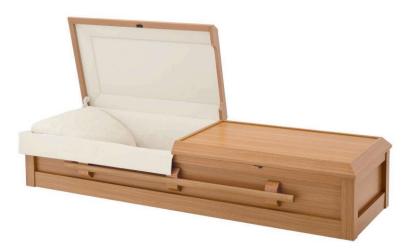

Batesville – Model: 184743 – Type: Wood Composite with Printed Woodgrain – Interior: Ivory Crepe Size: Adult – Measurements: 77" L X 23" W X 13" H Cost: \$1,495.00

Prices effective April 8, 2024 Note that prices are subject to change so please check back with our office to ensure that you have the most up to date price list.